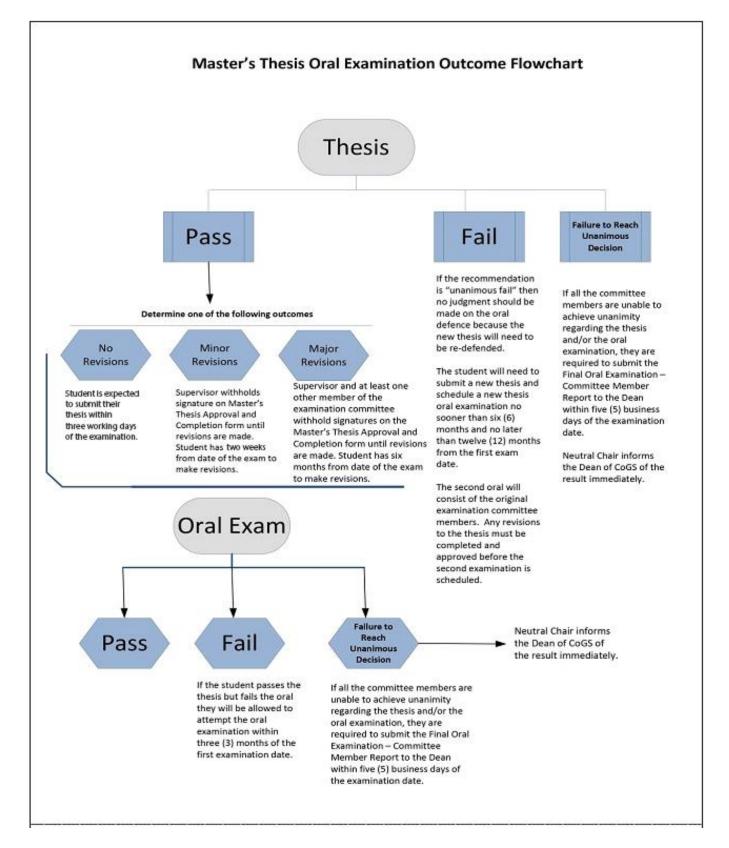

## Final Master's Thesis Oral Examination – Neutral Chair's Report

|                            |                        |                                                       |                           | This is a re                    | etake exam. Yes No                                                 |  |
|----------------------------|------------------------|-------------------------------------------------------|---------------------------|---------------------------------|--------------------------------------------------------------------|--|
| Part 1: Comp               | leted by Graduate      | Program Coordinator                                   | or designate and pro      | ovided to t                     | he Neutral Chair prior to the                                      |  |
| Student Name:              |                        |                                                       | Student #:                |                                 | Date:                                                              |  |
| Faculty:                   |                        |                                                       | Department:               | Department:                     |                                                                    |  |
| Degree:                    |                        |                                                       | Specialization (i         | Specialization (if applicable): |                                                                    |  |
| Date of Examination:       |                        |                                                       | Time of Examina           | Time of Examination:            |                                                                    |  |
| Final Thesis Ti            | itle:                  |                                                       | I                         |                                 |                                                                    |  |
|                            |                        |                                                       |                           |                                 |                                                                    |  |
|                            |                        |                                                       |                           |                                 |                                                                    |  |
|                            |                        |                                                       |                           |                                 |                                                                    |  |
| Supervisor's Name          |                        |                                                       | Co-supervisor's           | Co-supervisor's Name            |                                                                    |  |
|                            |                        |                                                       |                           |                                 |                                                                    |  |
| University Examiner's name |                        |                                                       | Committee mer             | Committee member's name         |                                                                    |  |
|                            |                        |                                                       |                           |                                 |                                                                    |  |
| Committee member's name    |                        |                                                       | Committee mer             | Committee member's name         |                                                                    |  |
| Part 2: Comr               | nittee Recommend       | ation – Final Exam Ou                                 | tcomes (completed I       | by the Neu                      | tral Chair)                                                        |  |
| *On Thesis                 | Pass with no revisions | Pass with minor revisions                             | Pass with major revisions | Fail                            | Failure to Reach Unanimous<br>Decision                             |  |
| *On Oral De                | fence                  | Pass                                                  | Fail                      |                                 | Failure to Reach Unanimous Decision                                |  |
| *For definition            | s, please refer to the | Master's Thesis Oral Exa                              | amination Outcome Flo     | owchart                         |                                                                    |  |
| Part 3: Compl              | eted and submitted     | d to CoGS by the Neut                                 | ral Chair within two      | (2) busines                     | s days following examination                                       |  |
|                            | ions noted in Part 2 a | ng committee, I certify t<br>nd elaborated in Part 3, |                           |                                 | this thesis, came to the<br>mes of this examination to the Dean of |  |
|                            |                        |                                                       |                           |                                 |                                                                    |  |
| Neutral Chair's Name       |                        | Signature                                             |                           |                                 | Date                                                               |  |